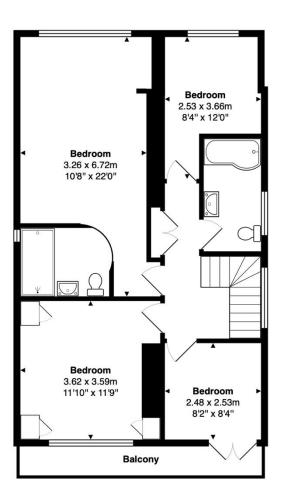

## 37 Kendrick Road, Reading, Berkshire, RG1 5DU

Approx. Gross Area 145 sq m - 1562 sq ft

Approx. Floor Area 694 Sq.Ft. (65 Sq.M)

**Ground Floor** 

Approx. Floor

Area 868 Sq.Ft.

(81 Sq.M)

First Floor

This floor plan provided by Expert Survey Solutions Ltd is for indicative guidance only. Whilst every attempt has been made to ensure the accuracy of the floor plans contained here, measurements of doors, windows and rooms are approximate and no responsibility is taken for any error, omission or mis-statement. Details shown on this floorplan including all measurements, areas and proportions cannot be guaranteed by either the provider or marketing estate/letting agency and should not be relied upon. If there is any area where accuracy is required, please contact the appropriate agent for clarification.