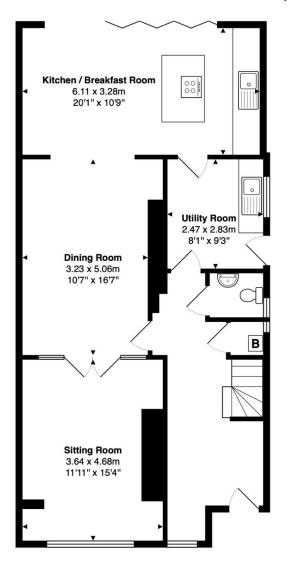

## 37 Kendrick Road, Reading, Berkshire, RG1 5DU

Approx. Gross Area 145 sq m - 1562 sq ft

Approx. Floor Area 694 Sq.Ft. (65 Sq.M)

**Ground Floor** 

Approx. Floor

Area 868 Sq.Ft.

(81 Sq.M)

First Floor

This floor plan provided by Expert Survey Solutions Ltd is for indicative guidance only. Whilst every attempt has been made to ensure the accuracy of the floor plans contained here, measurements of doors, windows and rooms are approximate and no responsibility is taken for any error, omission or mis-statement. Details shown on this floorplan including all measurements, areas and proportions cannot be guaranteed by either the provider or marketing estate/letting agency and should not be relied upon. If there is any area where accuracy is required, please contact the appropriate agent for clarification.